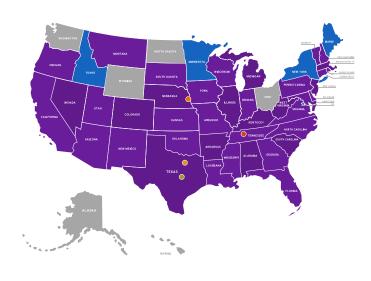

#### The power of the pen

Method has underwriting authority with multiple A+ rated carriers. We partner with independent insurance agents to quickly understand a client's complete risk profile.

The exclusive programs we represent have the power to write in all non-monopolistic states.